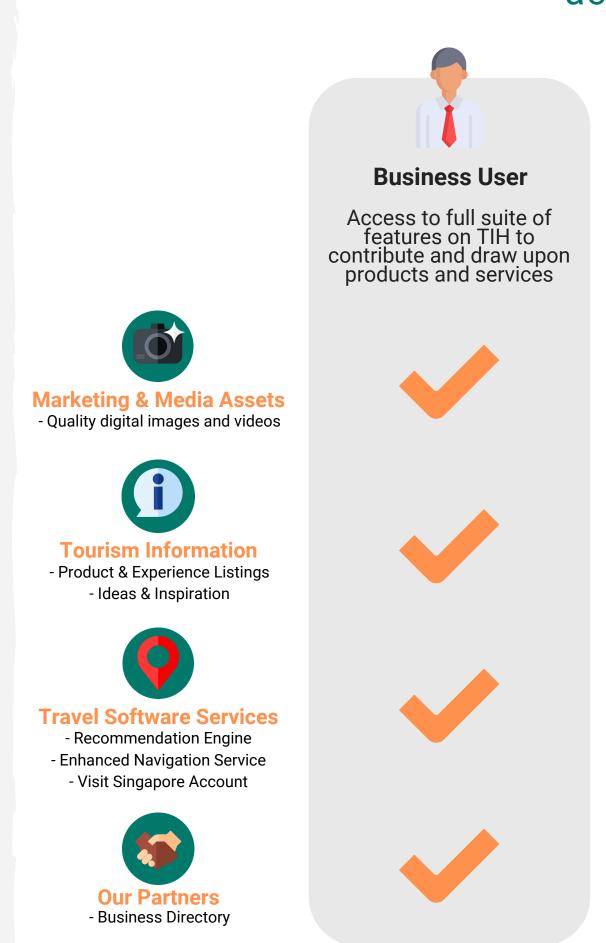

#### FREQUENTLY ASKED QUESTIONS

# ONBOARDING





## Who can register for a TIH account? Is there a subscription fee?

All are welcome to register for a TIH account. No subscription fee is required.





### What are the key differences between the different types of account?









#### What information do I need to register for a TIH account?

To register, you will need to provide your organisation information (for business users and developers), personal contact information and a valid email address for verification purposes.

- For Singapore businesses, a CorpPass is required to login. For details on CorpPass, please visit <a href="https://www.corppass.gov.sg">www.corppass.gov.sg</a>
- For individuals residing in Singapore, a SingPass is required to login. For details on SingPass, please visit <a href="https://www.singpass.gov.sg">www.singpass.gov.sg</a>
- For all other users, such as overseas businesses, a TIH Portal ID will be issued upon successful registration.