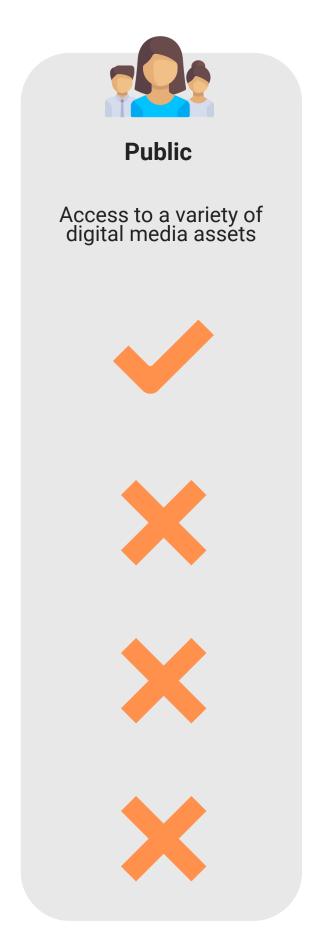

#### FREQUENTLY ASKED QUESTIONS

# ONBOARDING





## Who can register for a TIH account? Is there a subscription fee?

All are welcome to register for a TIH account. No subscription fee is required.





### What are the key differences between the different types of account?









#### What information do I need to register for a TIH account?

To register, you will need to provide your organisation information (for business users and developers), personal contact information and a valid email address for verification purposes.

- For Singapore businesses, a CorpPass is required to login. For details on CorpPass, please visit <a href="https://www.corppass.gov.sg">www.corppass.gov.sg</a>
- For individuals residing in Singapore, a SingPass is required to login. For details on SingPass, please visit <a href="https://www.singpass.gov.sg">www.singpass.gov.sg</a>
- For all other users, such as overseas businesses, a TIH Portal ID will be issued upon successful registration.